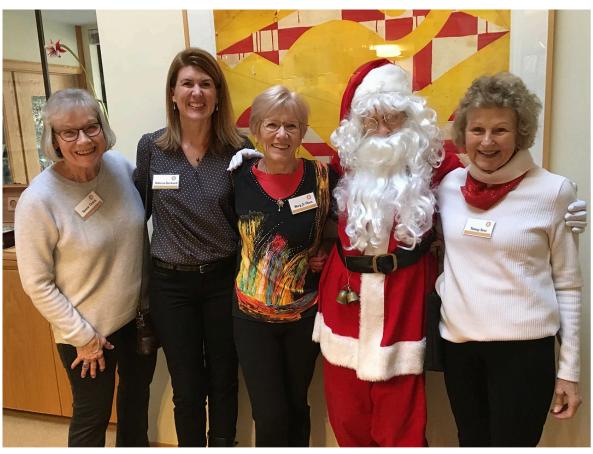

Santa (Jean Nordlund) and Linda Graebner enjoy a little bubbly.

Below L to R: Bonnie Orvick, Rebecca Stockwell, Mary Jo Olson, Santa, Nancy Ross

Annette Norsman, Sue Ullsvik, Judy Christenson, Santa, Sarah Rose. Below: Nancy Hertel, Santa, Sharon Vinson, Nancy Moore