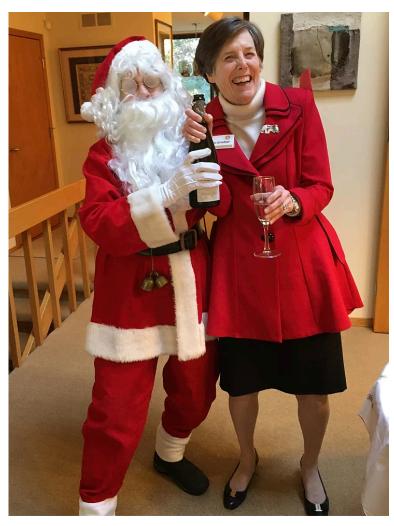

Santa (Jean Nordlund) and Linda Graebner enjoy a little bubbly.

Below L to R: Bonnie Orvick, Rebecca Stockwell, Mary Jo Olson, Santa, Nancy Ross

Annette Norsman, Sue Ullsvik, Judy Christenson, Santa, Sarah Rose. Below: Nancy Hertel, Santa, Sharon Vinson, Nancy Moore