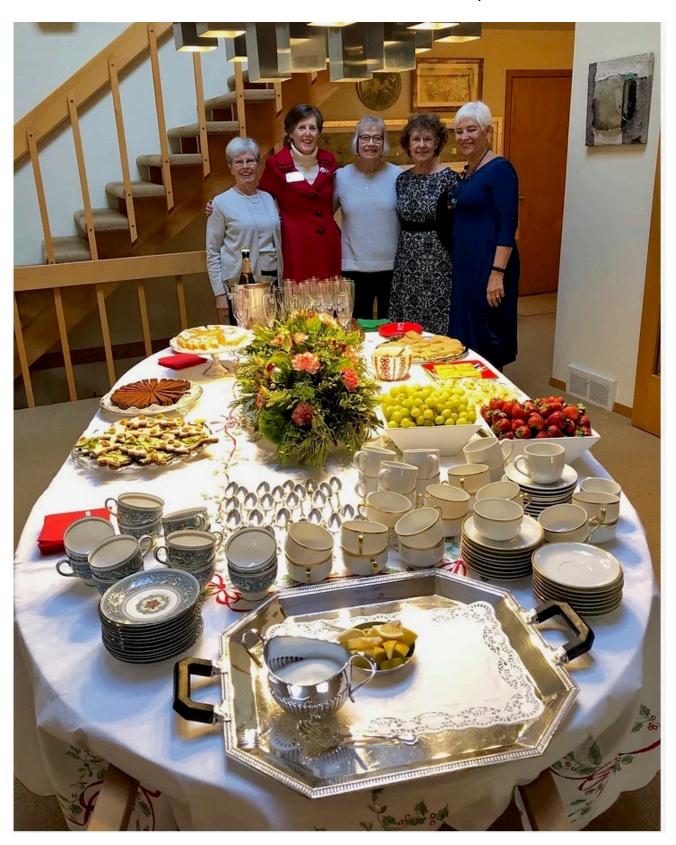

## P.E. O. Chapter BL Holiday Buffet December 2019 at the home of Linda Graebner

A beautiful table was set out by our food committee Nancy Moore, Judy Moriarty and Bonnie Orvick at the home of our host Linda Graebner. Nancy Hertel was our cohost.